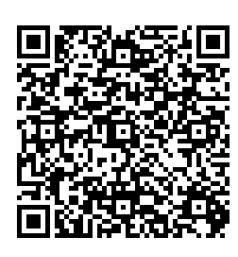

The electronic bingo sheet can be downloaded from ISYY website (QR code below), or you can pick up a paper version from the ISYY offices. If you download the electronic bingo sheet, you can modify the picture and mark which tasks you have completed and show the completed bingo from your phone screen at the office.